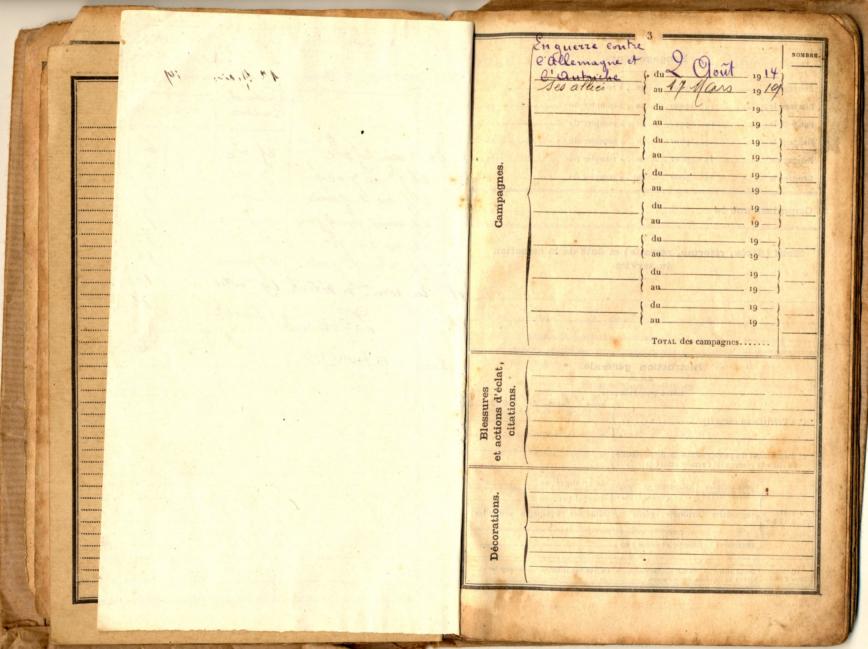

# ORDRE POUR LE CAS DE MOBILISATION.

---- 3 -----

appar-

dinay

mortem

tre 63 cent.

articulières :

es army

ovale\_

En cas de mobilisation portée à la connaissance des populations par voie d'affiches ou de publication sur la voie publique, le porteur du présent fascicule restera provisoirement dans ses foyers et ne se mettra en route qu'après réception d'un ordre d'appel lui indiquant le corps ou service à rejoindre, le lieu de convocation, les jour et heure de présentation.