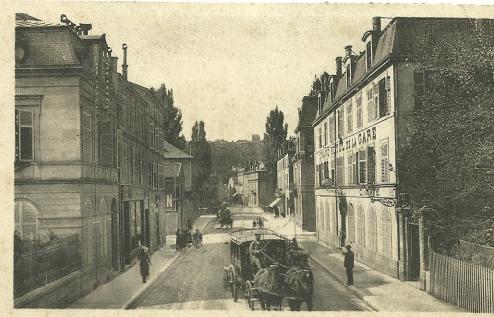

land

Fried Ale Barne

RESSE Mune in the

22 RDRESSE

CORRESPONDANCE

Abon garguot

Le 7 Diambre

Dugny (Meuse) Château de Mr Humbert, Sénateur de la Meuse