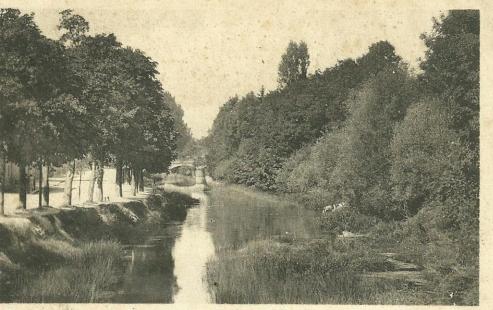

Dugny (Meuse) - Château de Mr Humbert, Sénateur de la Meuse Le Lac et les Ibis

A. Deborgne phot., Verdun

It surtout and tomme some a vous las 18 Commen

ma carte in timbarrout bin be for the program qui tum